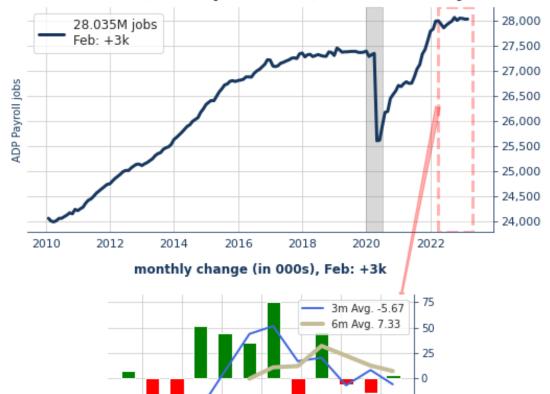

### **ADP: Solid Rebound**

Bottom Line: ADP reported a rebound in the pace of hiring in February, with payrolls rising 242k, well above the consensus estimates looking for 200k. Moreover, the January data, which had missed expectations to the downside, were revised modestly higher. Leisure and hospitality jobs led the advance in payrolls, while education and health services saw solid gains. Construction jobs declined amid the housing slowdown, but manufacturing jobs rose sharply. The largest segment, trade, transportation, and utilities, saw very small gains and has been nearly unchanged for several months. Overall, ADP's report offered a potential upside risk to estimates of 200k for Friday's national payroll data. And on a trend basis, the report shows job growth slowing only very slowly.

**ADP - Total Private jobs** February: +242.0, consensus: +200 127.29M jobs Feb: +242k 125,000 ADP Payroll jobs (axis in 000s) 120,000 115,000 110,000 105,000 2012 2014 2016 2010 2018 2020 2022 monthly change (in 000s) 3m Avg. 204.67 6m Avg. 211.83 400 300 200 100 0

# **ADP** - Financial activities jobs

1

| Feb-23 | Jan-23                          | 3m. avg.                                                                             | 6m. avg.                                                                                                                      | 12m. avg.                                                                                                                                                             | 2022                                                                                                                                                                                                          | <b>5</b> y                                                                                                                                                                                                                                                                                                                                         |
|--------|---------------------------------|--------------------------------------------------------------------------------------|-------------------------------------------------------------------------------------------------------------------------------|-----------------------------------------------------------------------------------------------------------------------------------------------------------------------|---------------------------------------------------------------------------------------------------------------------------------------------------------------------------------------------------------------|----------------------------------------------------------------------------------------------------------------------------------------------------------------------------------------------------------------------------------------------------------------------------------------------------------------------------------------------------|
| 242.00 | 119.00                          | 204.70                                                                               | 211.80                                                                                                                        | 261.10                                                                                                                                                                | 306.33                                                                                                                                                                                                        | 72.60                                                                                                                                                                                                                                                                                                                                              |
| 3.00   | -14.00                          | -5.70                                                                                | 7.30                                                                                                                          | 3.60                                                                                                                                                                  | 21.08                                                                                                                                                                                                         | 11.90                                                                                                                                                                                                                                                                                                                                              |
| 35.00  | 20.00                           | 59.00                                                                                | 56.20                                                                                                                         | 59.00                                                                                                                                                                 | 59.50                                                                                                                                                                                                         | 15.60                                                                                                                                                                                                                                                                                                                                              |
| -36.00 | 31.00                           | 11.00                                                                                | 22.00                                                                                                                         | 51.40                                                                                                                                                                 | 73.92                                                                                                                                                                                                         | 33.10                                                                                                                                                                                                                                                                                                                                              |
| 83.00  | 68.00                           | 71.70                                                                                | 71.80                                                                                                                         | 92.10                                                                                                                                                                 | 90.50                                                                                                                                                                                                         | -2.90                                                                                                                                                                                                                                                                                                                                              |
|        | <b>242.00</b> 3.00 35.00 -36.00 | 242.00     119.00       3.00     -14.00       35.00     20.00       -36.00     31.00 | 242.00     119.00     204.70       3.00     -14.00     -5.70       35.00     20.00     59.00       -36.00     31.00     11.00 | 242.00     119.00     204.70     211.80       3.00     -14.00     -5.70     7.30       35.00     20.00     59.00     56.20       -36.00     31.00     11.00     22.00 | 242.00     119.00     204.70     211.80     261.10       3.00     -14.00     -5.70     7.30     3.60       35.00     20.00     59.00     56.20     59.00       -36.00     31.00     11.00     22.00     51.40 | 242.00         119.00         204.70         211.80         261.10         306.33           3.00         -14.00         -5.70         7.30         3.60         21.08           35.00         20.00         59.00         56.20         59.00         59.50           -36.00         31.00         11.00         22.00         51.40         73.92 |