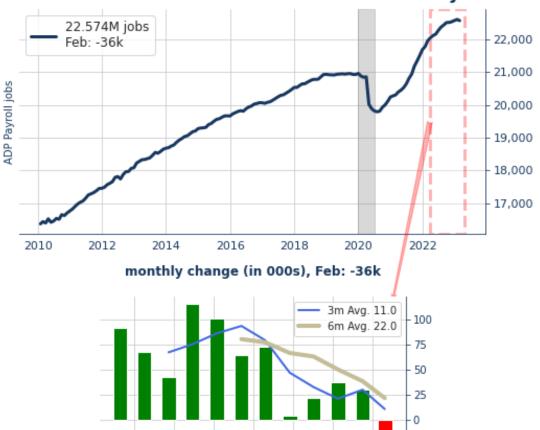

### **ADP: Solid Rebound**

Bottom Line: ADP reported a rebound in the pace of hiring in February, with payrolls rising 242k, well above the consensus estimates looking for 200k. Moreover, the January data, which had missed expectations to the downside, were revised modestly higher. Leisure and hospitality jobs led the advance in payrolls, while education and health services saw solid gains. Construction jobs declined amid the housing slowdown, but manufacturing jobs rose sharply. The largest segment, trade, transportation, and utilities, saw very small gains and has been nearly unchanged for several months. Overall, ADP's report offered a potential upside risk to estimates of 200k for Friday's national payroll data. And on a trend basis, the report shows job growth slowing only very slowly.

# ADP - Trade, transportation, and utilities jobs

Apr-22 Jun-22 Jul-22 Sep-22 Nov-22 Dec-22 Feb-23

-25 -50 -75

ADP - Education and health services jobs