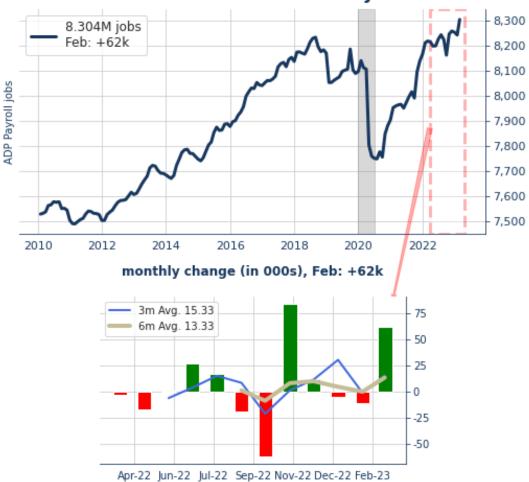

| Manufacturing<br>(12,662k)                  | 43.00  | 29.00  | 30.30 | 18.50 | 22.80 | 28.00 | 3.90  |
|---------------------------------------------|--------|--------|-------|-------|-------|-------|-------|
| Financial activities (8,304k)               | 62.00  | -11.00 | 15.30 | 13.30 | 7.20  | 7.33  | 2.20  |
| Construction (7,289k)                       | -16.00 | -21.00 | -5.30 | -1.20 | 0.60  | 7.67  | 8.40  |
| Other services (4,501k)                     | 34.00  | 16.00  | 18.30 | 17.00 | 21.20 | 19.67 | 0.90  |
| Information<br>(2,940k)                     | 9.00   | -2.00  | 3.30  | 3.80  | 5.20  | 7.58  | 2.10  |
| Natural resources<br>and mining<br>(1,703k) | 25.00  | 3.00   | 6.70  | 3.00  | -1.90 | -8.92 | -2.60 |