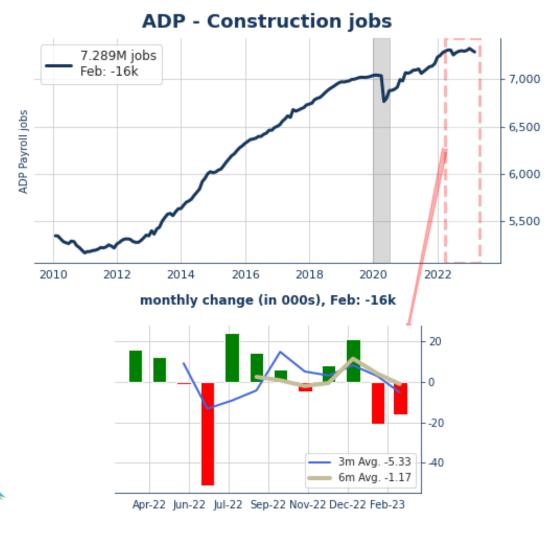

### **ADP: Solid Rebound**

Bottom Line: ADP reported a rebound in the pace of hiring in February, with payrolls rising 242k, well above the consensus estimates looking for 200k. Moreover, the January data, which had missed expectations to the downside, were revised modestly higher. Leisure and hospitality jobs led the advance in payrolls, while education and health services saw solid gains. Construction jobs declined amid the housing slowdown, but manufacturing jobs rose sharply. The largest segment, trade, transportation, and utilities, saw very small gains and has been nearly unchanged for several months. Overall, ADP's report offered a potential upside risk to estimates of 200k for Friday's national payroll data. And on a trend basis, the report shows job growth slowing only very slowly.

| Manufacturing<br>(12,662k)                  | 43.00  | 29.00  | 30.30 | 18.50 | 22.80 | 28.00 | 3.90  |
|---------------------------------------------|--------|--------|-------|-------|-------|-------|-------|
| Financial activities (8,304k)               | 62.00  | -11.00 | 15.30 | 13.30 | 7.20  | 7.33  | 2.20  |
| Construction (7,289k)                       | -16.00 | -21.00 | -5.30 | -1.20 | 0.60  | 7.67  | 8.40  |
| Other services (4,501k)                     | 34.00  | 16.00  | 18.30 | 17.00 | 21.20 | 19.67 | 0.90  |
| Information<br>(2,940k)                     | 9.00   | -2.00  | 3.30  | 3.80  | 5.20  | 7.58  | 2.10  |
| Natural resources<br>and mining<br>(1,703k) | 25.00  | 3.00   | 6.70  | 3.00  | -1.90 | -8.92 | -2.60 |