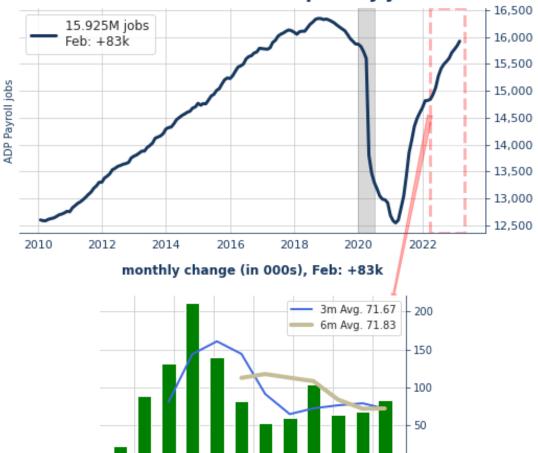

### **ADP: Solid Rebound**

Bottom Line: ADP reported a rebound in the pace of hiring in February, with payrolls rising 242k, well above the consensus estimates looking for 200k. Moreover, the January data, which had missed expectations to the downside, were revised modestly higher. Leisure and hospitality jobs led the advance in payrolls, while education and health services saw solid gains. Construction jobs declined amid the housing slowdown, but manufacturing jobs rose sharply. The largest segment, trade, transportation, and utilities, saw very small gains and has been nearly unchanged for several months. Overall, ADP's report offered a potential upside risk to estimates of 200k for Friday's national payroll data. And on a trend basis, the report shows job growth slowing only very slowly.

# ADP - Professional and business services jobs

Apr-22 Jun-22 Jul-22 Sep-22 Nov-22 Dec-22 Feb-23

-25

**ADP** - Leisure and hospitality jobs

Apr-22 Jun-22 Jul-22 Sep-22 Nov-22 Dec-22 Feb-23