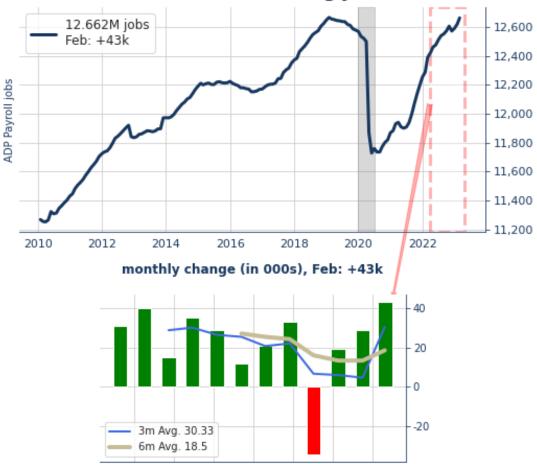

| Manufacturing<br>(12,662k)                  | 43.00  | 29.00  | 30.30 | 18.50 | 22.80 | 28.00 | 3.90  |
|---------------------------------------------|--------|--------|-------|-------|-------|-------|-------|
| Financial activities (8,304k)               | 62.00  | -11.00 | 15.30 | 13.30 | 7.20  | 7.33  | 2.20  |
| Construction (7,289k)                       | -16.00 | -21.00 | -5.30 | -1.20 | 0.60  | 7.67  | 8.40  |
| Other services (4,501k)                     | 34.00  | 16.00  | 18.30 | 17.00 | 21.20 | 19.67 | 0.90  |
| Information<br>(2,940k)                     | 9.00   | -2.00  | 3.30  | 3.80  | 5.20  | 7.58  | 2.10  |
| Natural resources<br>and mining<br>(1,703k) | 25.00  | 3.00   | 6.70  | 3.00  | -1.90 | -8.92 | -2.60 |