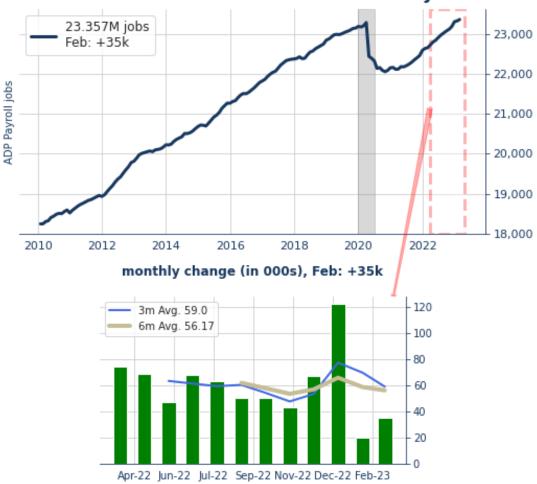

### **ADP: Solid Rebound**

Bottom Line: ADP reported a rebound in the pace of hiring in February, with payrolls rising 242k, well above the consensus estimates looking for 200k. Moreover, the January data, which had missed expectations to the downside, were revised modestly higher. Leisure and hospitality jobs led the advance in payrolls, while education and health services saw solid gains. Construction jobs declined amid the housing slowdown, but manufacturing jobs rose sharply. The largest segment, trade, transportation, and utilities, saw very small gains and has been nearly unchanged for several months. Overall, ADP's report offered a potential upside risk to estimates of 200k for Friday's national payroll data. And on a trend basis, the report shows job growth slowing only very slowly.

# ADP - Professional and business services jobs

Apr-22 Jun-22 Jul-22 Sep-22 Nov-22 Dec-22 Feb-23

-25

**ADP** - Leisure and hospitality jobs

Apr-22 Jun-22 Jul-22 Sep-22 Nov-22 Dec-22 Feb-23